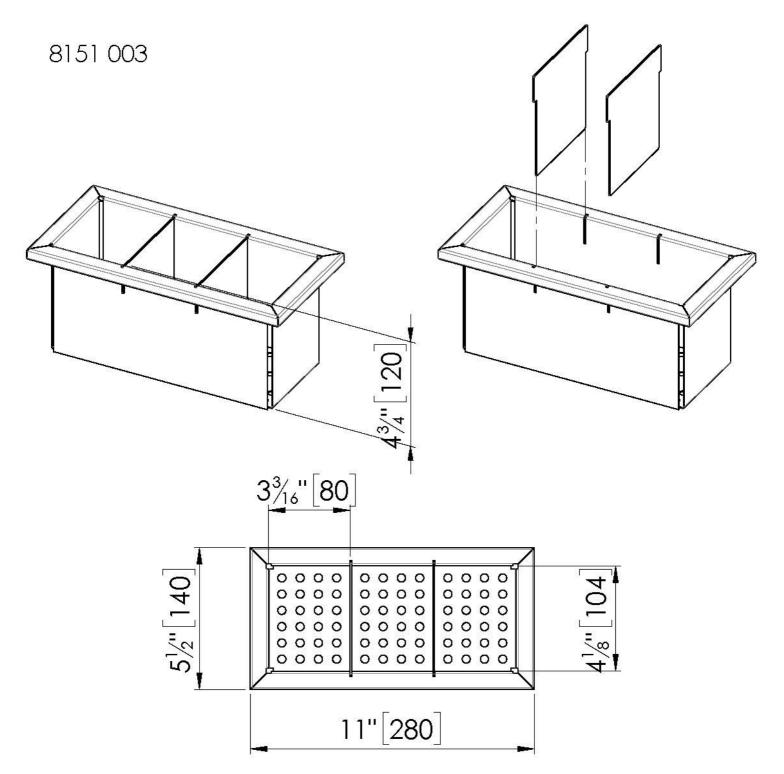

## Stainless steel perforated pan

Equipped troughs accessories Code: 8151 003

## DETAILS

| Equipped troughs accessories         | Stainless steel compartment with three containers                                                                                                                                              |
|--------------------------------------|------------------------------------------------------------------------------------------------------------------------------------------------------------------------------------------------|
| Material                             | Stainless steel                                                                                                                                                                                |
| Texture                              | Satin                                                                                                                                                                                          |
| Finish                               | Foster brushed                                                                                                                                                                                 |
| Туре                                 | Standard                                                                                                                                                                                       |
| Dimensions                           | 11" x 5 <sup>1/2</sup> "                                                                                                                                                                       |
| Length                               | 2 unit - Standard                                                                                                                                                                              |
| Notes:                               | Removable containers                                                                                                                                                                           |
| Key to understanding the accessories | The lengths of the channels and accessories are indicated in "units"; for the composition, the sum of the "units" of the accessories must be the same as the length in "units" of the channel. |