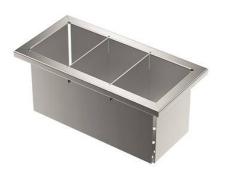

## Stainless steel perforated pan

Equipped troughs accessories Code: 8151 003

## DETAILS

| Equipped troughs accessories         | Stainless steel compartment with three containers                                                                                                                                              |
|--------------------------------------|------------------------------------------------------------------------------------------------------------------------------------------------------------------------------------------------|
| Material                             | Stainless steel                                                                                                                                                                                |
| Texture                              | Satin                                                                                                                                                                                          |
| Finish                               | Foster brushed                                                                                                                                                                                 |
| Туре                                 | Standard                                                                                                                                                                                       |
| Dimensions                           | 11" x 5 <sup>1/2</sup> "                                                                                                                                                                       |
| Length                               | 2 unit - Standard                                                                                                                                                                              |
| Notes:                               | Removable containers                                                                                                                                                                           |
| Key to understanding the accessories | The lengths of the channels and accessories are indicated in "units"; for the composition, the sum of the "units" of the accessories must be the same as the length in "units" of the channel. |